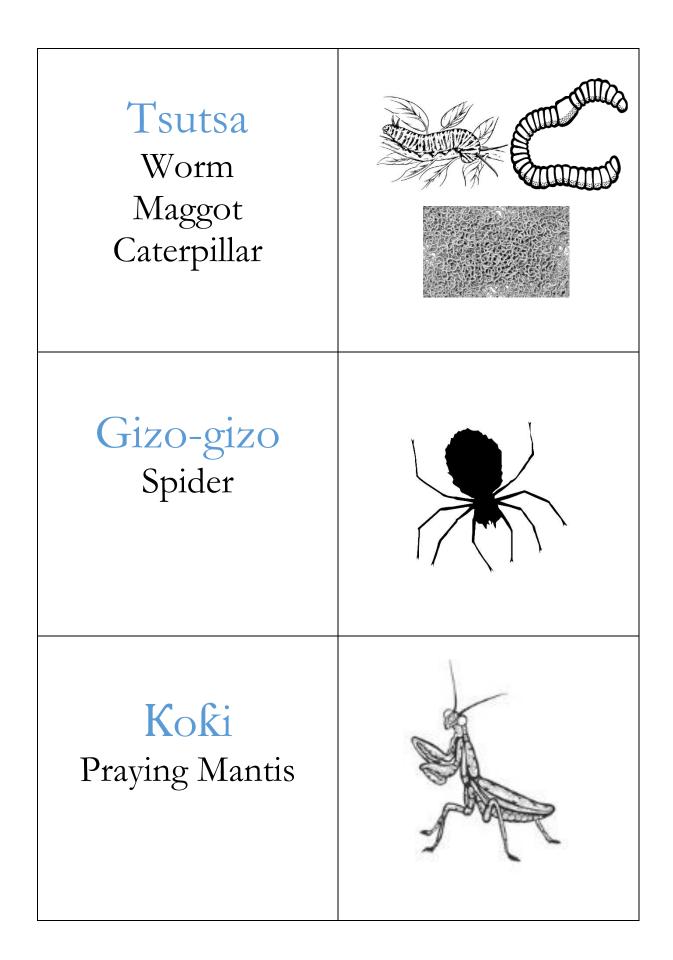

### Dabbobi da Kwari ~ Animals and Insects

Spider and Mantis

Compiled by Sajida Mohammed